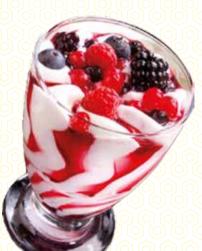

#### **Forest Fruit Cup**

Creamy ice cream made with whole milk rippled with fruits of the forest syrup topped with summer berries

£5.50