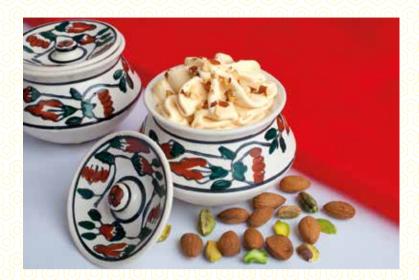

#### Matka Kulfi

A creation of the finest kulfi from a special blend with a unique saffron sauce, served in a ceramic bowl and decorated with pistachio and almonds £5.50