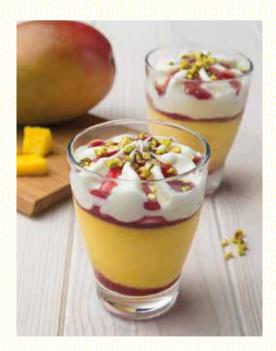

#### Copa Mango

Mango sorbet with strawberry jam layers and a light vanilla ice cream crown, topped with pistachio pieces

£5.50