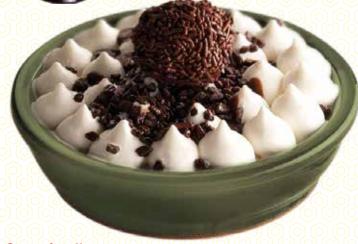

#### **Stracciatella**

Mouth-watering Italian vanilla ice cream coated with chocolate sauce and decorated with tasty chocolate truffle and shavings £5.50