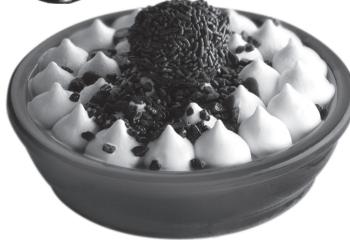

#### Stracciatella

Mouth-watering Italian vanilla ice cream coated with chocolate sauce and decorated with tasty chocolate truffle and shavings.  $\pounds 4.75$ 