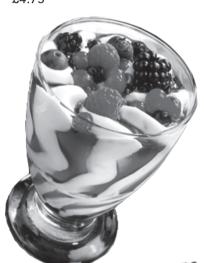

### **Forest Fruit Cup**

Creamy ice cream made with whole milk rippled with fruits of the forest syrup topped with summer berries.

£4.75