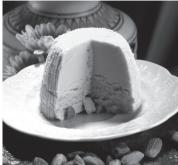

# Bombay Kulfi

Traditional Indian ice cream, famous for its unique taste, in pistachio and almond flavours.

£3.75