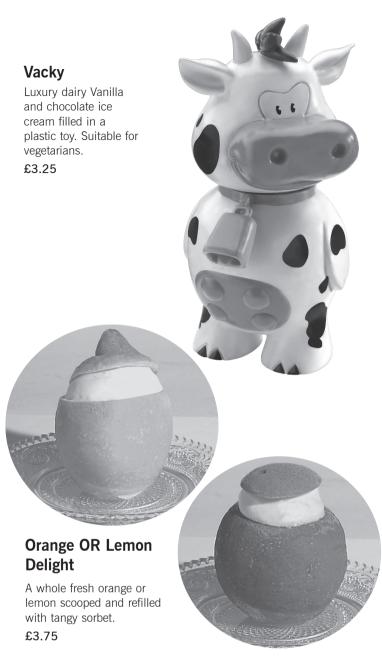

# lee Gream Desserts



#### **Hazelnut Crunch**

Vanilla ice cream rippled in caramel sauce and rolled in roasted mixed nuts.

£4.75



# Bombay Kulfi

Traditional Indian ice cream, famous for its unique taste, in pistachio and almond flavours.

£3.75



### **Forest Fruit Cup**

Creamy ice cream made with whole milk rippled with fruits of the forest syrup topped with summer berries.

£4.75



#### Stracciatella

Mouth-watering Italian vanilla ice cream coated with chocolate sauce and decorated with tasty chocolate truffle and shavings.  $\pounds 4.75$ 





#### **Oriental Mango Bowl**

Mouth watering Mango dairy ice cream combined with mango fruit sauce topped with pieces of Mango.

£4.75



## Hot drinks

#### £2.50 Tea White Coffee £2.50 £2.50 Black Coffee Cappuccino £2.50 £2.50 Expresso Cafe Latte £2.50 Mocha £2.50 Chocolate £2.50 Chocomilk £2.50

**Sweets** 

Special Cream Coffee

Jalebi (Indian sweets)

Banana Fritter

Pineapple Fritter

# **Liqueur Coffees**



| £3.50 |            |         |                |       |
|-------|------------|---------|----------------|-------|
| 20.00 | Calypso    | with    | Tia Maria      | £4.25 |
|       | Caribbean  | with    | Rum            | £4.25 |
|       | Russian    | with    | Vodka          | £4.25 |
| £4.75 | French     | with    | Brandy         | £4.25 |
| £4.75 | Irish      | with